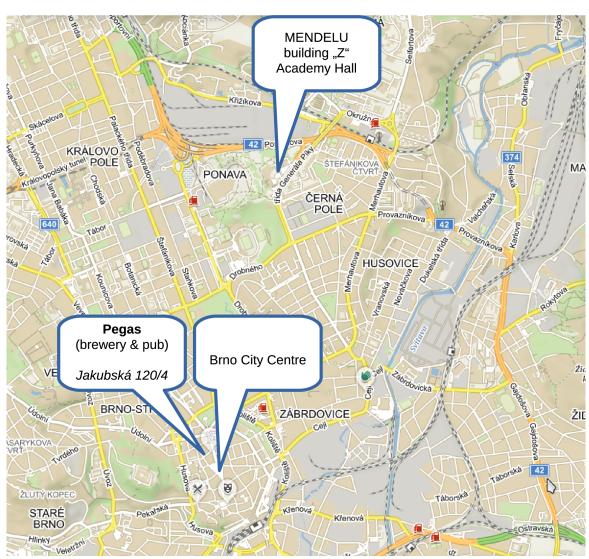

#### **Tuesday**

Guided tour (optional) to the city centre and dinner in the Pegas brewery (optional)

- 1. Meeting point for the guided tour will be in front of the building Z (Academy Hall, třída Generála Píky 2005/7) at 17:00.
  - Make sure you hold one of the tram tickets you got at registration.
- 2. For those who want to skip the touring you can join us in Pegas at 19:00.

Fig. 1 Overview map

Fig. 2: Pegas (pub & brewery)