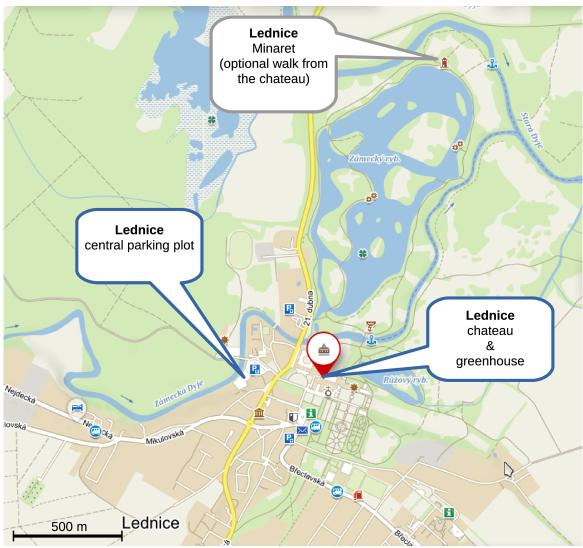

#### Wednesday

Excursion to the Lednice-Valtice Cultural Landscape (including dinner in a wine cellar)

- 1. **Meeting time at 14:00**, our EuroDendro buses will be in front of the building Z (Academy Hall). Travel to Lednice (approx. 45 minutes).
- 2. Visiting the Lednice chateau. Three guided tours inside (40 people per tour) at 15:15, 15:30 and 15:45.
- 3. Optional walk in the Lednice chateau garden, for example to the Minaret (1.7 km, 30 min) or Greenhouse (next to chateau).
- 4. At 18:00 departure from Lednice parking plot to Bílovice wine cellar.
- 5. First bus to Brno departs at 22:00 and last one at 23:00.

Fig. 3: Overview map

Fig. 4: Lednice chateau and surroundings