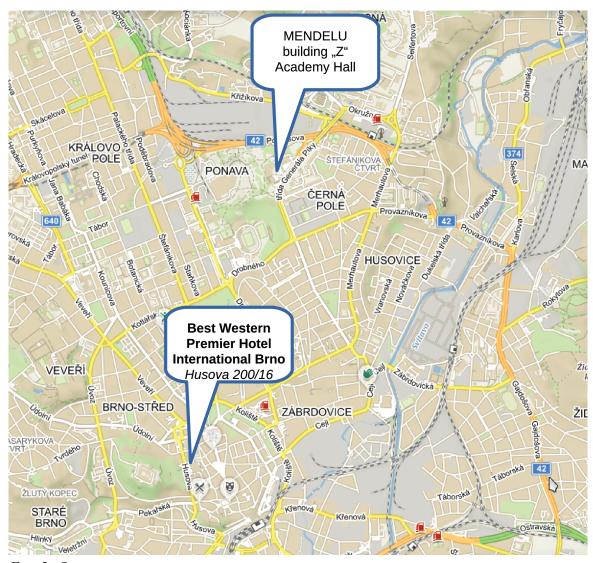

#### **Tuesday**

Guided tour (optional) to the city centre and dinner in the Pegas brewery (optional)

- 1. Meeting point for the guided tour will be in front of the building Z (Academy Hall, třída Generála Píky 2005/7) at 17:00.
  - Make sure you hold one of the tram tickets you got at registration.
- 2. For those who want to skip the touring you can join us in Pegas at 19:00.

Fig. 1 Overview map

Fig. 2: Pegas (pub & brewery)

## **Thursday**

19:00–23:00 Farewell dinner in **the Best Western Premiere Hotel International Brno** (no official transport is organised by the organisers)

Fig. 5: Overview map

Fig. 6: Best Western Premier Hotel International Brno