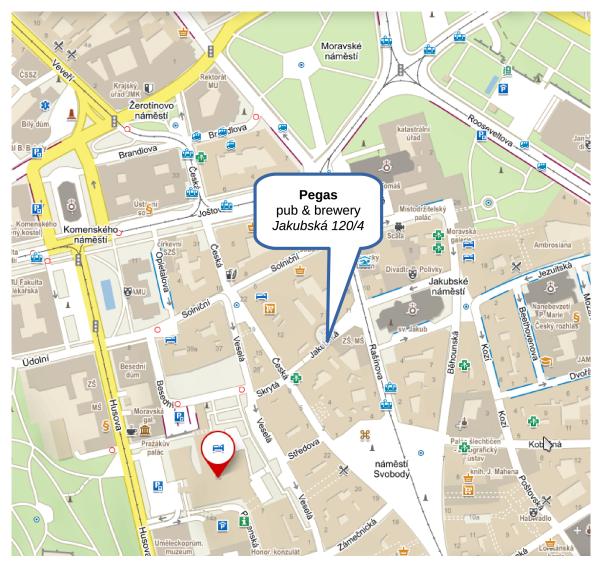

#### **Tuesday**

Guided tour (optional) to the city centre and dinner in the Pegas brewery (optional)

- 1. Meeting point for the guided tour will be in front of the building Z (Academy Hall, třída Generála Píky 2005/7) at 17:00.
  - Make sure you hold one of the tram tickets you got at registration.
- 2. For those who want to skip the touring you can join us in Pegas at 19:00.

Fig. 1 Overview map

Fig. 2: Pegas (pub & brewery)