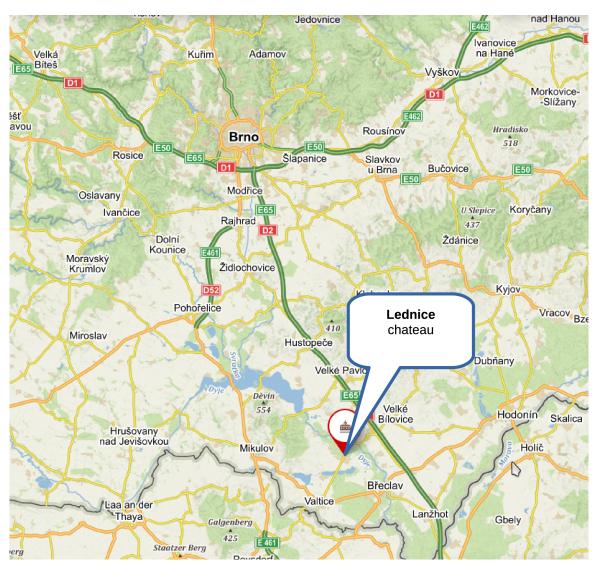

#### Wednesday

Excursion to the Lednice-Valtice Cultural Landscape (including dinner in a wine cellar)

- 1. **Meeting time at 14:00**, our EuroDendro buses will be in front of the building Z (Academy Hall). Travel to Lednice (approx. 45 minutes).
- 2. Visiting the Lednice chateau. Three guided tours inside (40 people per tour) at 15:15, 15:30 and 15:45.
- 3. Optional walk in the Lednice chateau garden, for example to the Minaret (1.7 km, 30 min) or Greenhouse (next to chateau).
- 4. At 18:00 departure from Lednice parking plot to Bílovice wine cellar.
- 5. First bus to Brno departs at 22:00 and last one at 23:00.

Fig. 3: Overview map

Fig. 4: Lednice chateau and surroundings