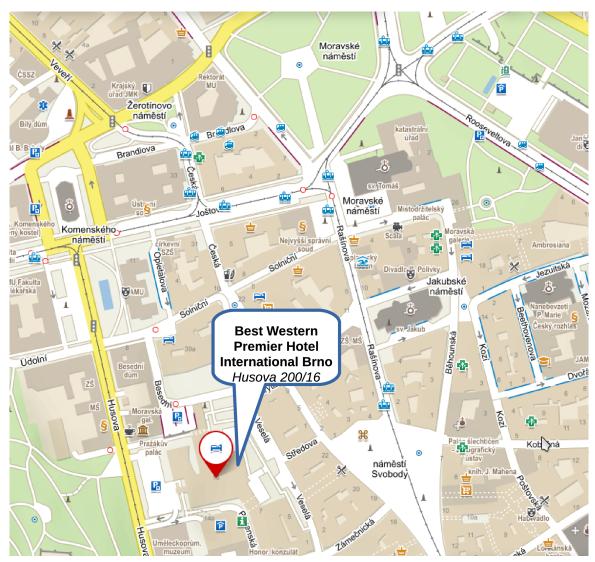

## **Thursday**

19:00–23:00 Farewell dinner in **the Best Western Premiere Hotel International Brno** (no official transport is organised by the organisers)

Fig. 5: Overview map

Fig. 6: Best Western Premier Hotel International Brno